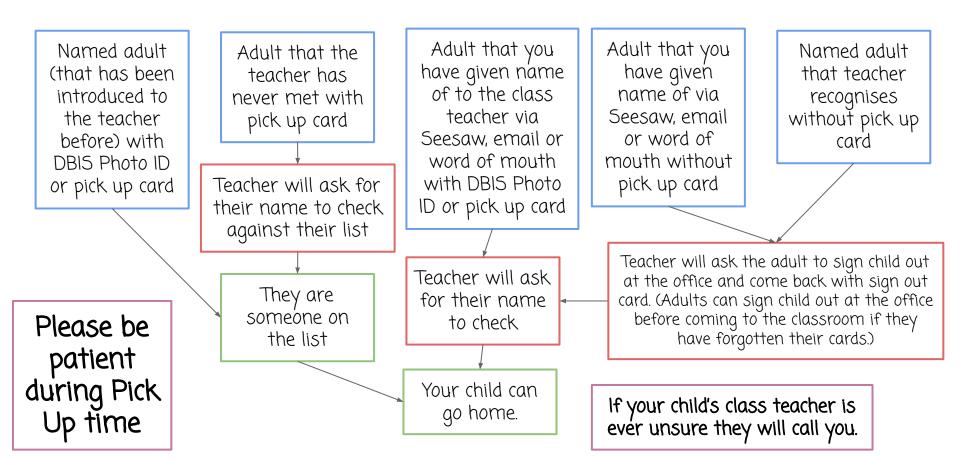

## Pick Up Cards Guide for Parents

## Pick Up Arrangements

Our teaching staff will be vigilant with these rules to ensure the system runs smoothly and consistently.

We understand if you are late and you have forgotten your DBIS ID or Pick Up card it is a hassle to go to the office to sign your child out but please do this before coming to collect them, they will be safe in class until you arrive. This is to ensure safety of your child and peace of mind to our staff.